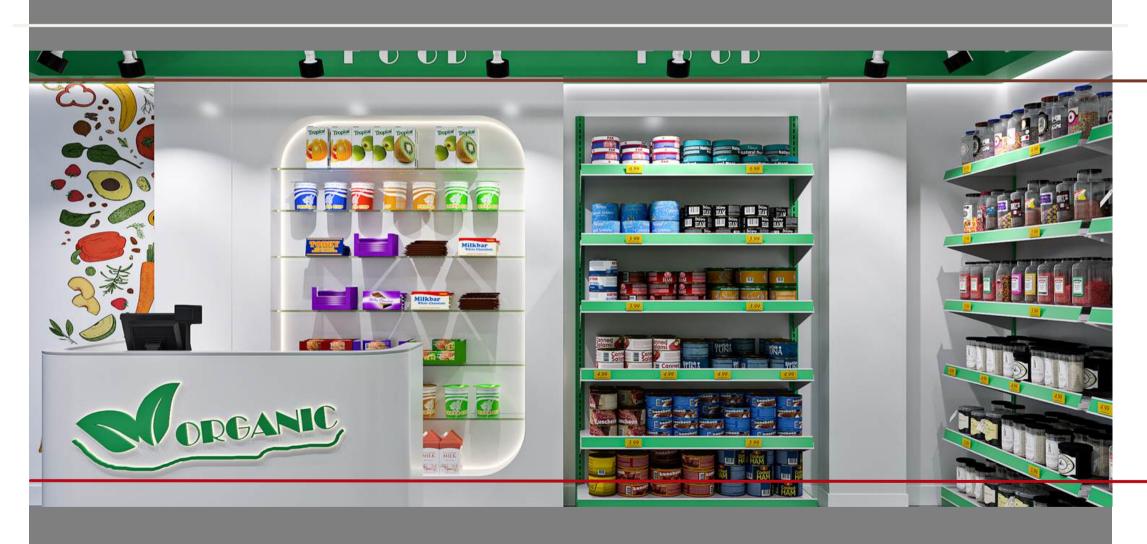

#### ORGANIC SUPER SHOP

Size 1200 sft | Organic Shop

Year 2023

Scope Interior Designe & Execution

Commercial project at Mohammadpur, Dhaka 1207