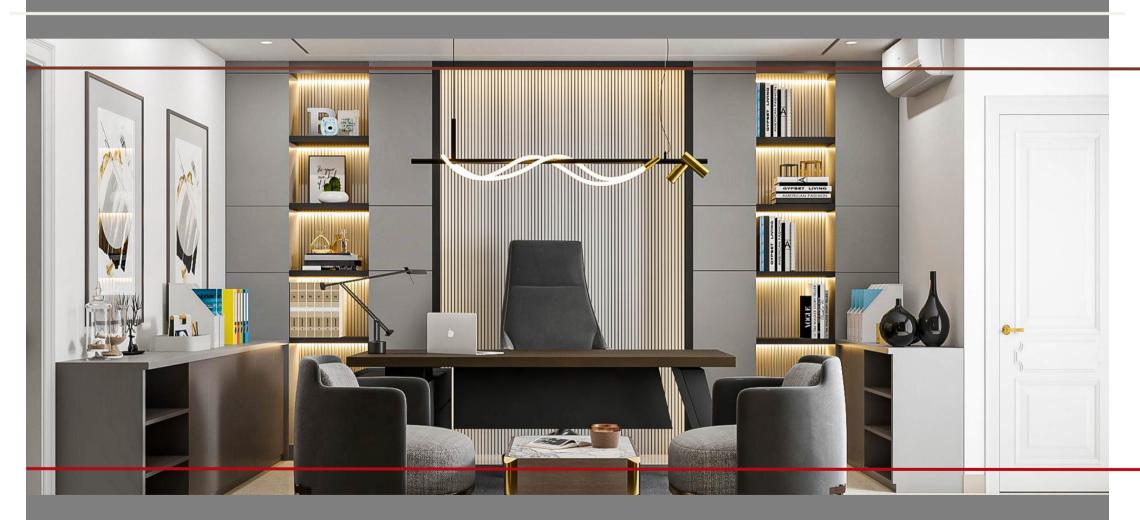

#### JBS HALIMA COTTAGE

Size 2375 sft | Apartment

Year 2023

Scope Interior Designe & Execution

Residencial project for living in the Bashundhara R/A